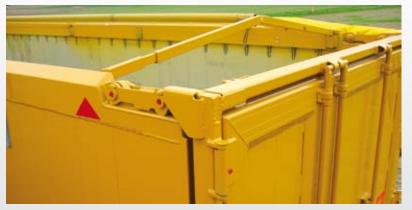

Keep things moving forward

High-capacity bodies made of steel

Double-wing gate

Double-wing gate with top-hinged frame

2-way bearing for top-hinged wing-gate frame

Offset chassis for reduced total height

Lateral safety lock