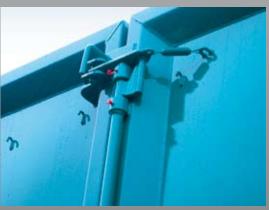

Keep things moving forward

High-capacity bodies made of steel

Double-wing gate

Double-wing gate with top-hinged frame

2-way bearing for top-hinged wing-gate frame

Offset chassis for reduced total height

Lateral safety lock

Lower tailgate locks

Upper tailgate lock