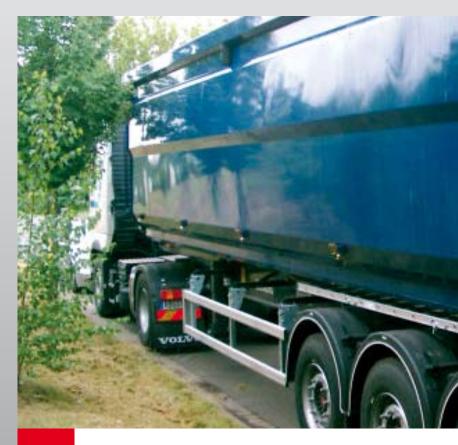

Keep things moving forward

High-capacity bodies made of steel

Double-wing gate

Double-wing gate with top-hinged frame

2-way bearing for top-hinged wing-gate frame

Offset chassis for reduced total height

Lateral safety lock