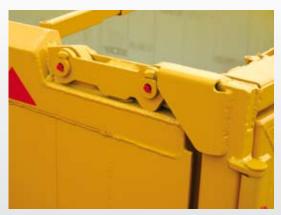

Keep things moving forward

High-capacity bodies made of steel

Double-wing gate

Double-wing gate with top-hinged frame

2-way bearing for top-hinged wing-gate frame

Offset chassis for reduced total height

Lateral safety lock