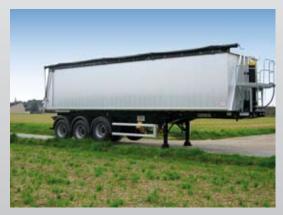

Telefon +49 (0)3394 4719-0 Telefax +49 (0)3394 4719-129 E-Mail wittstock@carnehl.eu

High-capacity bodies made of aluminium

Tailgate with grain hatch

High-capacity bodies made of aluminium

High-capacity bodies made of steel