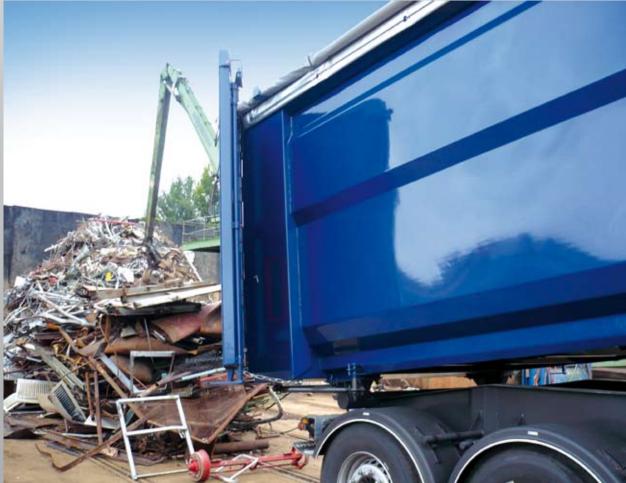

Keep things moving forward

High-capacity bodies made of steel

Double-wing gate

Double-wing gate with top-hinged frame

2-way bearing for top-hinged wing-gate frame

Offset chassis for reduced total height

Lateral safety lock