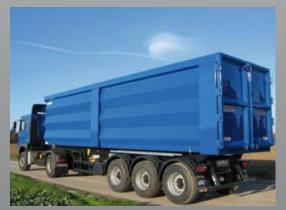

Keep things moving forward

High-capacity bodies made of steel

Double-wing gate

Double-wing gate with top-hinged frame

2-way bearing for top-hinged wing-gate frame

Offset chassis for reduced total height

Lateral safety lock