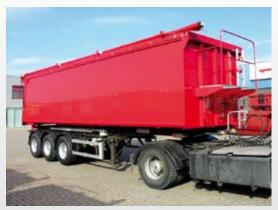

Keep things moving forward

High-capacity bodies made of steel

Double-wing gate

Double-wing gate with top-hinged frame

2-way bearing for top-hinged wing-gate frame

Offset chassis for reduced total height

Lateral safety lock