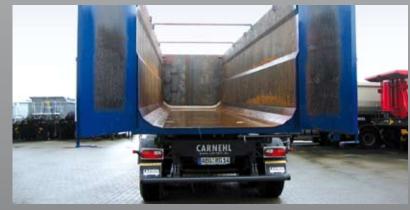

Keep things moving forward

High-capacity bodies made of steel

Double-wing gate

Double-wing gate with top-hinged frame

2-way bearing for top-hinged wing-gate frame

Offset chassis for reduced total height

Lateral safety lock