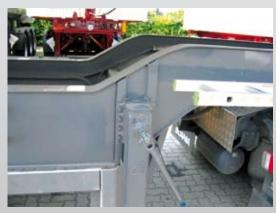

Keep things moving forward

High-capacity bodies made of steel

Double-wing gate

Double-wing gate with top-hinged frame

2-way bearing for top-hinged wing-gate frame

Offset chassis for reduced total height

Lateral safety lock