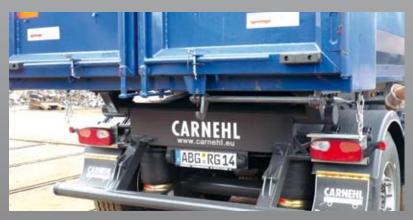

Keep things moving forward

High-capacity bodies made of steel

Double-wing gate

Double-wing gate with top-hinged frame

2-way bearing for top-hinged wing-gate frame

Offset chassis for reduced total height

Lateral safety lock