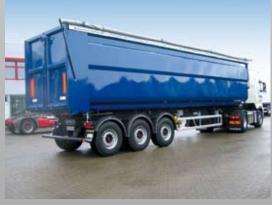

Keep things moving forward

High-capacity bodies made of steel

Double-wing gate

Double-wing gate with top-hinged frame

2-way bearing for top-hinged wing-gate frame

Offset chassis for reduced total height

Lateral safety lock